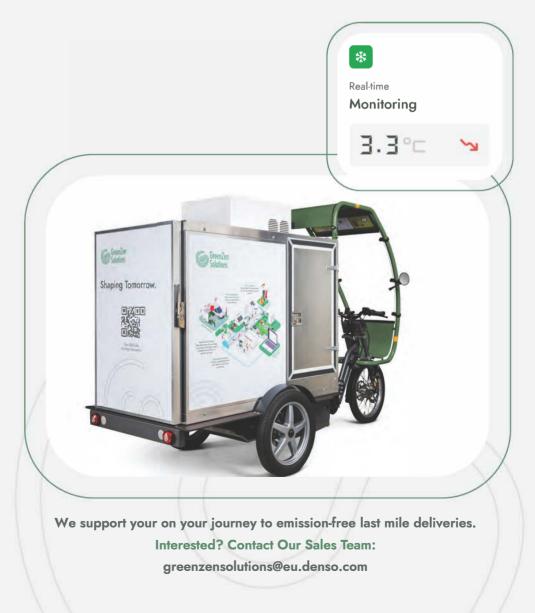

## Experience Last Mile Climate Control (LMCC) Cube:

1.Active Cooling Consistent freshness: choose your ideal target temperature between 2°C and 7°C.

Reflectors

**3.Swappable Battery** Vehicle-independent, swappable battery for active cooling.

## 4.Temperature Control Dashboard

- Real-time and remote tracking of temperature
- Monitor alerts
- Schedule cool down
- Remote on/off
- Extract data easily

5.Service & Maintenance

Adapting to change can be challenging – we make it easy with included service & maintenance.

## Monthly Subscription Package

Leveraging our extensive expertise in thermal engineering and collaborative partnerships, the LMCC Cube is the first active cooling solution that offers dynamic last-mile traceability through connectivity and is compatible with a wide range of vehicle types, such as heavy-duty e-cargo bikes or electric light commercial vehicles.